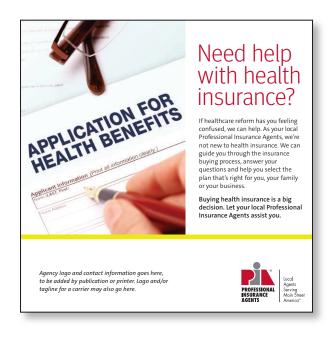

Square: Actual size is 6"W x 6"H.

Half-page horizontal: Actual size is 10"W x 6.25"H. Typical use: half-page ad in tabloid-style publication.

◆ Square:

Actual size is
6"W x 6"H.